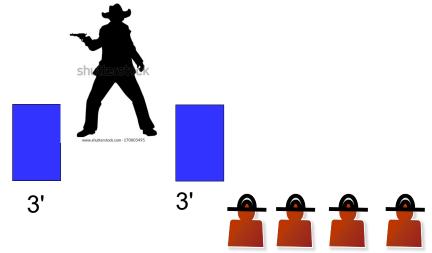

## **SEPT 2023 STAGES 5 & 6**

| STAGE 5        | HE'S STARTING TO SLOW DOWN                                                                                                                                                                                                                                                                                                                                       |
|----------------|------------------------------------------------------------------------------------------------------------------------------------------------------------------------------------------------------------------------------------------------------------------------------------------------------------------------------------------------------------------|
| ROUND<br>COUNT | 10 RIFLE – 10 PISTOL – 4+ SHOTGUN                                                                                                                                                                                                                                                                                                                                |
| STAGING        | RIFLE AND SHOTGUN STAGED ON RIGHT TABLE, PISTOLS HOLSTERED.                                                                                                                                                                                                                                                                                                      |
| STAGE<br>ORDER | RIFLE, SHOTGUN, PISTOL OR SHOTGUN, RIFLE, PISTOL                                                                                                                                                                                                                                                                                                                 |
| START          | AT RIGHT TABLE, BOTH HANDS ON TABLE, NOT ON FIREARMS.                                                                                                                                                                                                                                                                                                            |
| LINE           | GIVE HIM MORE LEAD!                                                                                                                                                                                                                                                                                                                                              |
| ATB            | IF STARTING WITH RIFLE, ALTERNATE THE FIRST FIVE SHOTS ON THE RECTANGLES, R1 & R2 AND THEN PLACE THE REAMAINING FIVE ON BLACK MIKE. MAKE RIFLE SAFE ON TABLE.  WITH SHOTGUN, KNOCKDOWN THE 4 TARGETS IN ANY ORDER. MAKE SHOTGUN SAFE ON TABLE.  BE SURE LONG GUNS ARE POINTING TOWARD BERM.  MOVE TO CENTER TABLE.  WITH PISTOLS, REPEAT THE RIFLE INSTRUCTIONS. |

| STAGE 6        | ALL OVER NOW                                                                                                                                                  |
|----------------|---------------------------------------------------------------------------------------------------------------------------------------------------------------|
| ROUND<br>COUNT | 10 RIFLE – 10 PISTOL – 4+ SHOTGUN                                                                                                                             |
| STAGING        | RIFLE, SHOTGUN AND PISTOLS STAGED ON<br>CENTER TABLE                                                                                                          |
| STAGE<br>ORDER | SHOTGUN, RIFLE, PISTOL                                                                                                                                        |
| START          | BEHIND CENTER TABLE. HANDS CUPPED OVER MOUTH.                                                                                                                 |
| LINE           | IT'S ALL OVER FOR YOU!                                                                                                                                        |
| ATB            | WITH SHOTGUN KNOCKDOWN THE FOUR SHOTGUN TARGETS IN ANY ORDER.  THEN, EMPTY THE RIFLE AND BOTH PISTOLS ON BLACK MIKE. SHOOT AS FAST AS YOU CAN BUT DON'T MISS! |