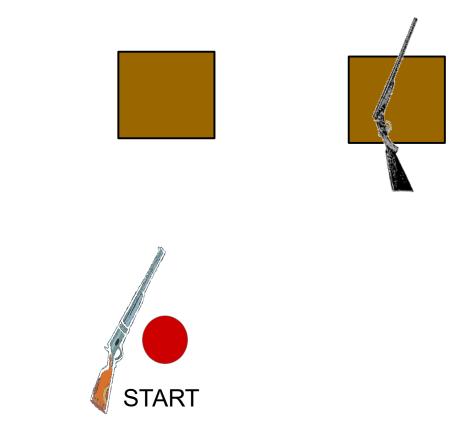

## **SEPT 2023 STAGES 1 & 2**

| STAGE 1        | BLACK MIKE RETURNS                                                                                                                                                                                                                                                                                                         |
|----------------|----------------------------------------------------------------------------------------------------------------------------------------------------------------------------------------------------------------------------------------------------------------------------------------------------------------------------|
| ROUND<br>COUNT | 10 RIFLE – 10 PISTOL – 4+ SHOTGUN                                                                                                                                                                                                                                                                                          |
| STAGING        | SHOTGUN ON RIGHT TABLE, RIFLE ON CENTER TABLE, PISTOLS HOLSTERED.                                                                                                                                                                                                                                                          |
| STAGE<br>ORDER | SHOOTERS CHOICE, RIFLE NOT LAST.                                                                                                                                                                                                                                                                                           |
| START          | BEHIND TABLE OF CHOICE ONE HAND<br>POINTING TO BLACK MIKE                                                                                                                                                                                                                                                                  |
| LINE           | OH NO! HE BROUGHT THE OUTLAWS!                                                                                                                                                                                                                                                                                             |
| ATB            | IF STARTING WITH PISTOLS.  SHOOT A DELTA GLEN SWEEP. A NEVADA SWEEP DOUBLE TAPPING THE CENTER TARGET. (P1, P2-P2, P3, P2-P2, P1, P2-P2, P3).  MOVE TO CENTER TABLE AND REPEAT THE PISTOL INSTRUCTIONS. MAKE RIFLE SAFE ON TABLE (TAKE IT TO RIGHT TABLE AND MAKE SAFE).  WITH SHOTGUN KNOCK DOWN THE FOUR SHOTGUN TARGETS. |

| STAGE 2        | HE WILL NEVER GO AWAY                                                                                                                                                                                                                                                                                                                 |
|----------------|---------------------------------------------------------------------------------------------------------------------------------------------------------------------------------------------------------------------------------------------------------------------------------------------------------------------------------------|
| ROUND<br>COUNT | 10 RIFLE – 10 PISTOL – 4+ SHOTGUN                                                                                                                                                                                                                                                                                                     |
| STAGING        | SHOTGUN ON RIGHT TABLE, PISTOLS HOLSTERED, RIFLE IN HANDS.                                                                                                                                                                                                                                                                            |
| STAGE<br>ORDER | RIFLE, SHOTGUN, PISTOL, OR RIFLE, PISTOL, SHOTGUN                                                                                                                                                                                                                                                                                     |
| START          | AT CENTER TABLE, RIFLE IN HANDS.                                                                                                                                                                                                                                                                                                      |
| LINE           | SHOOT MIKE FIRST!                                                                                                                                                                                                                                                                                                                     |
| ATB            | WITH RIFLE, SHOOT AN INDIANA SWEEP. (BM, BM, R1, R2, R3 - BM, BM, R1, R2, R3). DOUBLE TAP THE CENTER THEN SWEEP THE THREE TARGETS TWICE. MAKE RIFLE SAFE, OR BRING IT TO TABLE OF CHOICE AND MAKE IT SAFE.  WITH PISTOLS ENGAGE THE TARGETS PER THE RIFLE INSTRUCTIONS.  WITH SHOTGUN KNOCK DOWN THE FOUR SHOTGUN TARGETS, ANY ORDER. |