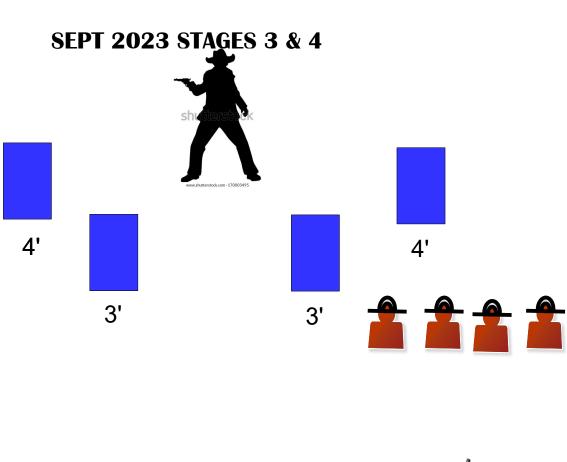

| STAGE 3        | BLACK MIKE'S REVENGE                                                                                                                                                                                                                                                                                                                                                                             |
|----------------|--------------------------------------------------------------------------------------------------------------------------------------------------------------------------------------------------------------------------------------------------------------------------------------------------------------------------------------------------------------------------------------------------|
| ROUND<br>COUNT | 10 RIFLE – 10 PISTOL – 4+ SHOTGUN                                                                                                                                                                                                                                                                                                                                                                |
| STAGING        | SHOTGUN ON RIGHT TABLE, PISTOLS HOLSTERED, RIFLE IN HANDS.                                                                                                                                                                                                                                                                                                                                       |
| STAGE<br>ORDER | RIFLE, PISTOL, SHOTGUN, OR RIFLE, SHOTGUN, PISTOL                                                                                                                                                                                                                                                                                                                                                |
| START          | ONE FOOT ON START PLATE, RIFLE IN HANDS                                                                                                                                                                                                                                                                                                                                                          |
| LINE           | OH NO! HE'S BACK!                                                                                                                                                                                                                                                                                                                                                                                |
| ATB            | WITH RIFLE, STARTING ON EITHER END, SINGLE TAP A RECTANGLE AND THEN DOUBLE TAP BLACK MIKE. CONTINUE SINGLE TAPPING RECTANGLES AND DOUBE TAPPING BLACK MIKE, ENDING WITH A SINGLE TAP ON R4. (R1, BM, BM, R2, BM, BM, R3, BM, BM, R4).  MOVE TO TABLE OF CHOICE. MAKE RIFLE SAFE.  WITH PISTOLS ENGAGE THE TARGETS PER THE RIFLE INSTRUCTIONS.  WITH SHOTGUN KNOCK DOWN THE FOUR SHOTGUN TARGETS. |

| STAGE 4        | HE'S STILL THERE!                                                                                                                                                                                                                                                                                                                                                                                                                               |
|----------------|-------------------------------------------------------------------------------------------------------------------------------------------------------------------------------------------------------------------------------------------------------------------------------------------------------------------------------------------------------------------------------------------------------------------------------------------------|
| ROUND<br>COUNT | 10 RIFLE – 10 PISTOL – 4+ SHOTGUN                                                                                                                                                                                                                                                                                                                                                                                                               |
| STAGING        | SHOTGUN ON RIGHT TABLE, PISTOLS HOLSTERED, RIFLE AT PORT ARMS.                                                                                                                                                                                                                                                                                                                                                                                  |
| STAGE<br>ORDER | RIFLE, SHOTGUN, PISTOL, OR RIFLE, PISTOL SHOTGUN                                                                                                                                                                                                                                                                                                                                                                                                |
| START          | ONE FOOT ON START PLATE. RIFLE PORT ARMS                                                                                                                                                                                                                                                                                                                                                                                                        |
| LINE           | YOU WON'T GET AWAY THIS TIME!                                                                                                                                                                                                                                                                                                                                                                                                                   |
| ATB            | WITH RIFLE, DOUBLE TAP BLACK MIKE, THEN SINGLE TAP THE TWO OUTSIDE TARGETS, THEN DOUBLE TAP BLACK MIKE AGAIN, THEN SINGLE TAP THE TWO INSIDE TARGETS AND THEN WITH THE LAST TWO ROUNDS, DOUBLE TAP BLACK MIKE. (BM, BM, R1, R4, BM, BM, R2, R3, BM, BM).  MOVE TO TABLE OF CHOICE. MAKE RIFLE SAFE.  WITH PISTOLS ENGAGE THE TARGETS PER THE RIFLE INSTRUCTIONS.  WITH SHOTGUN KNOCK DOWN THE FOUR SHOTGUN TARGETS, OUTSIDE FIRST, THEN INSIDE. |