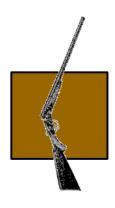

| STAGE 3        | BLACK MIKE'S REVENGE                                                                                                                                                                                                                                                                                                                                                                             |
|----------------|--------------------------------------------------------------------------------------------------------------------------------------------------------------------------------------------------------------------------------------------------------------------------------------------------------------------------------------------------------------------------------------------------|
| ROUND<br>COUNT | 10 RIFLE – 10 PISTOL – 4+ SHOTGUN                                                                                                                                                                                                                                                                                                                                                                |
| STAGING        | SHOTGUN ON RIGHT TABLE, PISTOLS HOLSTERED, RIFLE IN HANDS.                                                                                                                                                                                                                                                                                                                                       |
| STAGE<br>ORDER | RIFLE, PISTOL, SHOTGUN, OR RIFLE, SHOTGUN, PISTOL                                                                                                                                                                                                                                                                                                                                                |
| START          | ONE FOOT ON START PLATE, RIFLE IN HANDS                                                                                                                                                                                                                                                                                                                                                          |
| LINE           | OH NO! HE'S BACK!                                                                                                                                                                                                                                                                                                                                                                                |
| ATB            | WITH RIFLE, STARTING ON EITHER END, SINGLE TAP A RECTANGLE AND THEN DOUBLE TAP BLACK MIKE. CONTINUE SINGLE TAPPING RECTANGLES AND DOUBE TAPPING BLACK MIKE, ENDING WITH A SINGLE TAP ON R4. (R1, BM, BM, R2, BM, BM, R3, BM, BM, R4).  MOVE TO TABLE OF CHOICE. MAKE RIFLE SAFE.  WITH PISTOLS ENGAGE THE TARGETS PER THE RIFLE INSTRUCTIONS.  WITH SHOTGUN KNOCK DOWN THE FOUR SHOTGUN TARGETS. |

| STAGE 4        | HE'S STILL THERE!                                                                                                                                                                                                                                                                                                                                                                                                                               |
|----------------|-------------------------------------------------------------------------------------------------------------------------------------------------------------------------------------------------------------------------------------------------------------------------------------------------------------------------------------------------------------------------------------------------------------------------------------------------|
| ROUND<br>COUNT | 10 RIFLE – 10 PISTOL – 4+ SHOTGUN                                                                                                                                                                                                                                                                                                                                                                                                               |
| STAGING        | SHOTGUN ON RIGHT TABLE, PISTOLS HOLSTERED, RIFLE AT PORT ARMS.                                                                                                                                                                                                                                                                                                                                                                                  |
| STAGE<br>ORDER | RIFLE, SHOTGUN, PISTOL, OR RIFLE, PISTOL SHOTGUN                                                                                                                                                                                                                                                                                                                                                                                                |
| START          | ONE FOOT ON START PLATE. RIFLE PORT ARMS                                                                                                                                                                                                                                                                                                                                                                                                        |
| LINE           | YOU WON'T GET AWAY THIS TIME!                                                                                                                                                                                                                                                                                                                                                                                                                   |
| ATB            | WITH RIFLE, DOUBLE TAP BLACK MIKE, THEN SINGLE TAP THE TWO OUTSIDE TARGETS, THEN DOUBLE TAP BLACK MIKE AGAIN, THEN SINGLE TAP THE TWO INSIDE TARGETS AND THEN WITH THE LAST TWO ROUNDS, DOUBLE TAP BLACK MIKE. (BM, BM, R1, R4, BM, BM, R2, R3, BM, BM).  MOVE TO TABLE OF CHOICE. MAKE RIFLE SAFE.  WITH PISTOLS ENGAGE THE TARGETS PER THE RIFLE INSTRUCTIONS.  WITH SHOTGUN KNOCK DOWN THE FOUR SHOTGUN TARGETS, OUTSIDE FIRST, THEN INSIDE. |