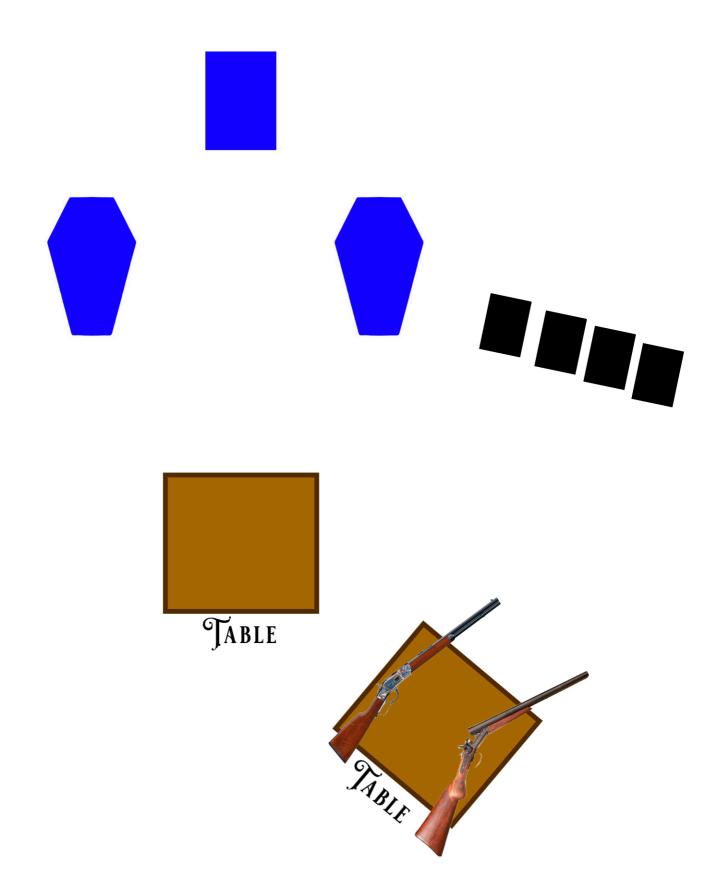

## NOVEMBER 2023 STAGES 4,5,6

| STAGE 4        |                                                                                                                                                               |
|----------------|---------------------------------------------------------------------------------------------------------------------------------------------------------------|
| ROUND<br>COUNT | 10 RIFLE – 10 PISTOL – 4+ SHOTGUN                                                                                                                             |
| STAGING        | RIFLE AND SHOTGUN ON RIGHT TABLE,<br>PISTOLS HOLSTERED.                                                                                                       |
| STAGE ORDER    | RIFLE, SHOTGUN, PISTOL OR SHOTGUN,<br>RIFLE PISTOL.                                                                                                           |
| START          | AT RIGHT TABLE, HANDS BEHIND BACK,<br>FINGERS CROSSED.                                                                                                        |
| LINE           | I'M NOT GONNA SHOOT!                                                                                                                                          |
| ΑΤΒ            | IF STARTING WITH RIFLE, ALTERNATE<br>THE FIRST FIVE SHOTS ON THE COFFINS<br>AND THEN PUT THE LAST FIVE ON THE<br>RECTANGLE.                                   |
|                | MAKE RIFLE SAFE, WITH SHOTGUN<br>KNOCK DOWN THE THE TWO OUTSIDE<br>TARGETS, THEN KNOCKDOWN THE TWO<br>INSIDE TARGETS.                                         |
|                | MAKE SHOTGUN SAFE (MAKE SURE LONG<br>GUNS ARE POINTING TOWARD THE<br>FENCE). MOVE FORWARD TO THE TABLE<br>AND WITH PISTOLS, REPEAT THE RIFLE<br>INSTRUCTIONS. |

| STAGE 5     |                                          |
|-------------|------------------------------------------|
|             |                                          |
| ROUND       | <b>10 RIFLE – 10 PISTOL – 4+ SHOTGUN</b> |
| COUNT       |                                          |
|             |                                          |
| STAGING     | SHOTGUN IN HANDS, RIFLE ON RIGHT         |
|             | TABLE, PISTOLS HOLSTERED.                |
| STAGE ORDER | SHOTGUN, RIFLE, PISTOL.                  |
|             |                                          |
| START       | AT RIGHT TABLE, SHOTGUN IN HANDS.        |
|             |                                          |
| LINE        | IF I HEAR A BEEP OUT OF ANY OF YOU I'LL  |
|             | START SHOOTIN'!                          |
|             |                                          |
| ATB         | WITH SHOTGUN, KNOCK DOWN THE FOUR        |
|             | SHOTGUN TARGETS IN ANY ORDER.            |
|             | MAKE SHOTGUN SAFE. WITH RIFLE,           |
|             | SHOOT A HOP TOAD SHUFFLE. (P2, P1, P2,   |
|             | P3, P2 – P2, P1, P2, P3, P2).            |
|             | MAKE RIFLE SAFE (MAKE SURE LONG          |
|             | GUNS ARE POINTED TOWARD WALL.            |
|             | MOVE TO CENTER TABLE.                    |
|             | MOVE TO CENTER TABLE.                    |
|             | WITH PISTOLS, REPEAT THE RIFLE           |
|             | INSTRUCTIONS.                            |
|             |                                          |
|             |                                          |
|             |                                          |

| STAGE 6            |                                             |
|--------------------|---------------------------------------------|
|                    |                                             |
| <b>ROUND COUNT</b> | 10 RIFLE – 10 PISTOL – 4 SHOTGUN            |
|                    |                                             |
| STAGING            | RIFLE, PISTOLS AND SHOTGUN ALL STAGED ON    |
|                    | CENTER TABLE.                               |
| STAGE ORDER        | SHOOTERS CHOICE, RIFLE NOT LAST             |
| START              | BEHIND CENTER TABLE, HANDS ON HAT.          |
|                    |                                             |
| LINE               | SHOOT FAST BOYS AND DON'T MISS!             |
| АТВ                | IF STARTING WITH RIFLE, SHOOT A THREE,      |
| AID                | FOUR, THREE SWEEP STARTING ON EITHER END.   |
|                    | (111, 2222, 333). MAKE RIFLE SAFE ON TABLE. |
|                    | WITH SHOTGUN, KNOCKDOWN THE FOUR            |
|                    | SHOTGUN TARGETS IN ANY ORDER.               |
|                    | WITH PISTOLS, REPEAT THE RIFLE              |
|                    | INSTRUCTIONS.                               |
|                    |                                             |
|                    |                                             |