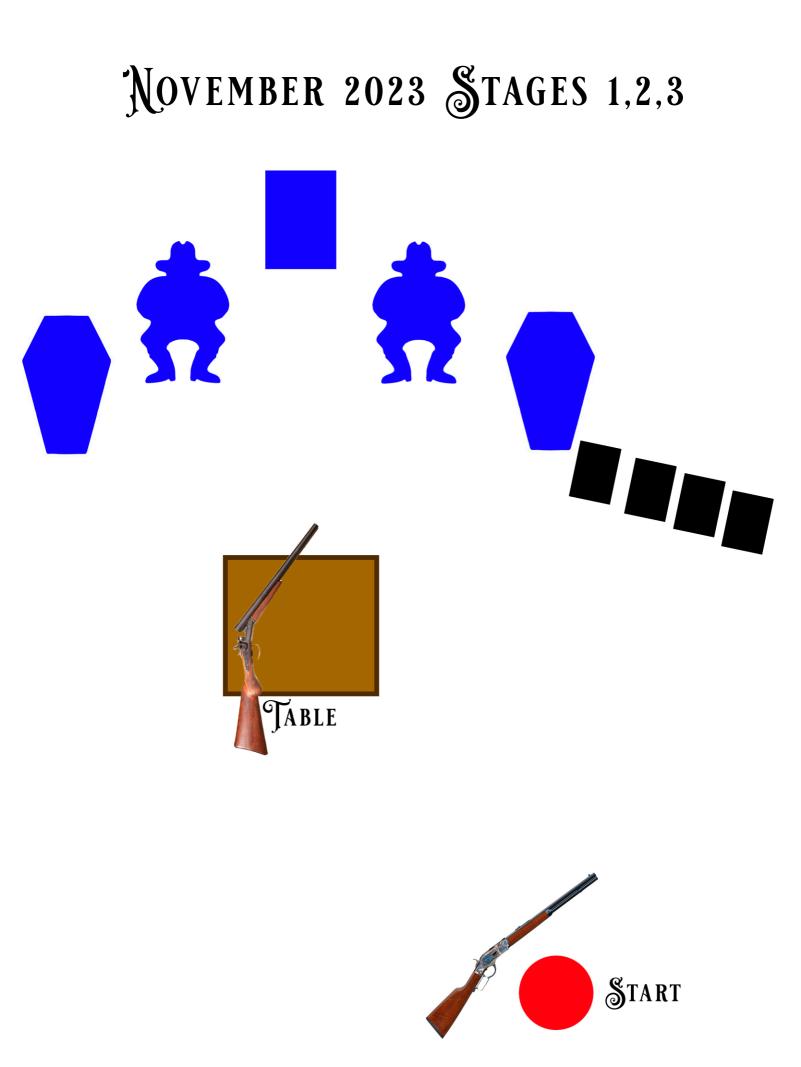

| STAGE 1            |                                                                                 |
|--------------------|---------------------------------------------------------------------------------|
|                    |                                                                                 |
| ROUND              | 10 + 1RIFLE – 10 PISTOL – 4+ SHOTGUN                                            |
| COUNT              |                                                                                 |
|                    |                                                                                 |
| STAGING            | SHOTGUN ON TABLE, PISTOLS                                                       |
|                    | HOLSTERED, RIFLE IN HANDS AT START                                              |
|                    | PLATE.                                                                          |
| <b>STAGE ORDER</b> | RIFLE, PISTOL, SHOTGUN, RIFLE,                                                  |
|                    | SHOTGUN, PISTOL                                                                 |
|                    |                                                                                 |
| START              | ONE FOOT ON START PLATE                                                         |
|                    |                                                                                 |
| LINE               | <b>EMPTY THE RIFLE THEN MOVE FORWARD!</b>                                       |
|                    |                                                                                 |
| ATB                | WITH RIFLE, DOUBLE TAP THE RECTANGLE                                            |
|                    | THEN SINGLE TAP THE TWO COWBOYS, THEN                                           |
|                    | DOUBLE TAP THE RECTANGLE AGAIN, THEN<br>SINGLE TAP THE TWO COFFINS AND FINALLY, |
|                    | DOUBLE TAP THE RECTANGLE.                                                       |
|                    |                                                                                 |
|                    | MOVE TO THE TABLE, MAKE RIFLE SAFE AND                                          |
|                    | WITH PISTOLS REPEAT THE RIFLE                                                   |
|                    | INSTRUCTIONS.                                                                   |
|                    | WITH SHOTGUN, KNOCKDOWN THE FOUR                                                |
|                    | SHOTGUN TARGETS IN ANY ORDER.                                                   |
|                    |                                                                                 |
|                    |                                                                                 |
|                    |                                                                                 |

| STAGE 2        |                                                                                                                                                                                                                                             |
|----------------|---------------------------------------------------------------------------------------------------------------------------------------------------------------------------------------------------------------------------------------------|
| ROUND<br>COUNT | 10 RIFLE – 10 PISTOL – 4+ SHOTGUN                                                                                                                                                                                                           |
| STAGING        | SHOTGUN ON TABLE, PISTOLS<br>HOLSTERED, RIFLE AT PORT ARMS.                                                                                                                                                                                 |
| STAGE ORDER    | RIFLE, SHOTGUN, PISTOL OR RIFLE<br>PISTOL, SHOTGUN                                                                                                                                                                                          |
| START          | ONE FOOT ON START PLATE.                                                                                                                                                                                                                    |
| LINE           | OUTSIDE IN, INSIDE OUT!                                                                                                                                                                                                                     |
| ΑΤΒ            | WITH RIFLE SHOOT A PENDULUM SWEEP<br>STARTING ON THE OUTSIDE TARGETS.<br>SINGLE TAP EACH COFFIN, THEN SINGLE<br>TAP EACH COWBOY, THEN DOUBLE TAP<br>THE RECTANGLE, THEN SINGLE TAP THE<br>COWBOYS AND FINISH SINGLE TAPPING<br>THE COFFINS. |
|                | MOVE TO TABLE, MAKE RIFLE SAFE AND<br>REPEAT THE RIFLE INSTRUCTIONS WITH<br>THE PISTOLS.                                                                                                                                                    |
|                | WITH SHOTGUN, KNOCKDOWN THE TWO<br>OUTSIDE TARGETS, THEN KNOCKDOWN<br>THE TWO INSIDE TARGETS.                                                                                                                                               |

| STAGE 3            |                                          |
|--------------------|------------------------------------------|
|                    |                                          |
| ROUND              | <b>10 RIFLE – 10 PISTOL – 4+ SHOTGUN</b> |
| COUNT              |                                          |
|                    |                                          |
| STAGING            | SHOTGUN ON TABLE, PISTOLS                |
|                    | HOLSTERED, RIFLE IN HANDS.               |
| <b>STAGE ORDER</b> | <b>RIFLE, SHOTGUN, PISTOL OR RIFLE,</b>  |
|                    | PISTOL, SHOTGUN.                         |
|                    |                                          |
| START              | ONE FOOT TOUCHING START PLATE            |
|                    |                                          |
| LINE               | THIS WILL BE EASY!                       |
|                    |                                          |
| ATB                | WITH RIFLE SHOOT A DOUBLE TAP SWEEP      |
|                    | <b>STARTING ON EITHER END.</b>           |
|                    |                                          |
|                    | MOVE TO CENTER TABLE, MAKE RIFLE         |
|                    | SAFE.                                    |
|                    | WITH PISTOLS, REPEAT THE RIFLE           |
|                    | INSTRUCTIONS.                            |
|                    |                                          |
|                    | WITH SHOTGUN, KNOCKDOWN THE 4            |
|                    | TARGETS IN SEQUENCE STARTING ON          |
|                    | EITHER END                               |
|                    |                                          |
|                    |                                          |
|                    |                                          |
|                    |                                          |
|                    |                                          |