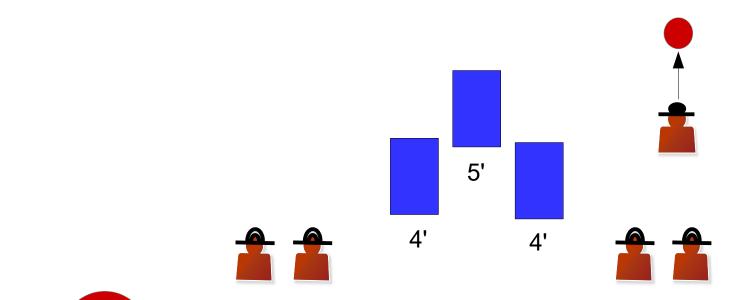

## MARCH 2024 STAGES 1, 2, 3

| STAGE 1        |                                                                                                                                                                     |
|----------------|---------------------------------------------------------------------------------------------------------------------------------------------------------------------|
| ROUND<br>COUNT | 10 RIFLE – 10 PISTOL – 4+ SHOTGUN                                                                                                                                   |
| STAGING        | SHOTGUN ON RIGHT TABLE, PISTOLS<br>HOLSTERED, RIFLE IN HANDS.                                                                                                       |
| STAGE<br>ORDER | RIFLE, SHOTGUN, PISTOL                                                                                                                                              |
| START          | BEHIND RIGHT TABLE RIFLE IN HANDS                                                                                                                                   |
| LINE           | HARD TO MISS A TARGET THAT BIG!                                                                                                                                     |
| ATB            | WITH RIFLE SHOOT TWO BRAT SWEEPS.<br>(R1, R3, R2, R3, R1) - (R1, R3, R2, R3, R1).<br>MAKE RIFLE SAFE.                                                               |
|                | WITH SHOTGUN KNOCK DOWN THE FOUR<br>SHOTGUN TARGETS. MAKE SHOTGUN<br>SAFE. MOVE TO LEFT TABLE AND WITH<br>PISTOLS ENGAGE THE TARGETS PER THE<br>RIFLE INSTRUCTIONS. |
|                | YOU CAN MAKE SHOTGUN SAFE ON<br>EITHER TABLE.                                                                                                                       |
|                |                                                                                                                                                                     |
|                |                                                                                                                                                                     |