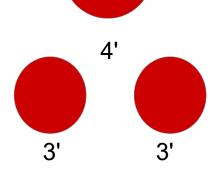

## MARCH 2024 STAGES 4, 5, 6

| STAGE 4        |                                                                                                                                                                                                                                                                                                                                                                                                |
|----------------|------------------------------------------------------------------------------------------------------------------------------------------------------------------------------------------------------------------------------------------------------------------------------------------------------------------------------------------------------------------------------------------------|
| ROUND<br>COUNT | 10 RIFLE – 10 PISTOL – 4+ SHOTGUN                                                                                                                                                                                                                                                                                                                                                              |
| STAGING        | RIFLE AND SHOTGUN STAGED ON RIGHT<br>TABLE, PISTOLS HOLSTERED                                                                                                                                                                                                                                                                                                                                  |
| STAGE<br>ORDER | RIFLE, SHOTGUN, PISTOL                                                                                                                                                                                                                                                                                                                                                                         |
| START          | BEHIND RIGHT TABLE, RIFLE IN HANDS.                                                                                                                                                                                                                                                                                                                                                            |
| LINE           | I DON'T LIKE DESPERADOS!                                                                                                                                                                                                                                                                                                                                                                       |
| ΑΤΒ            | <ul> <li>WITH RIFLE, SHOOT A DESPERADO SWEEP.<br/>(R1, R2 - R2, R3 - R3 - R3, R4 - R4, R5).<br/>MAKE RIFLE SAFE ON TABLE.</li> <li>WITH SHOTGUN, KNOCK DOWN THE FOUR<br/>SHOTGUN TARGETS ANY ORDER. MAKE<br/>SHOTGUN SAFE ON TABLE.</li> <li>BE SURE LONG GUNS ARE POINTING<br/>TOWARD BERM.</li> <li>MOVE TO FORWARD TABLE AND WITH<br/>PISTOLS REPEAT THE RIFLE<br/>INSTRUCTIONS.</li> </ul> |