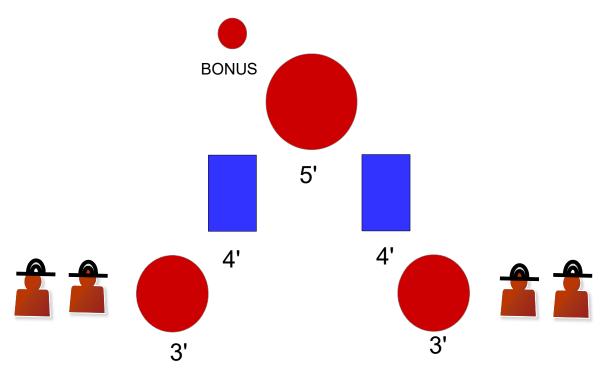

| STAGE 6        |                                                                                                                                                                                                  |
|----------------|--------------------------------------------------------------------------------------------------------------------------------------------------------------------------------------------------|
| ROUND<br>COUNT | 10 RIFLE – 10 PISTOL – 4+ SHOTGUN                                                                                                                                                                |
| STAGING        | RIFLE AND SHOTGUN ON RIGHT TABLE,<br>PISTOLS STAGED ON CENTER TABLE.                                                                                                                             |
| STAGE<br>ORDER | RIFLE, SHOTGUN, PISTOLS                                                                                                                                                                          |
| START          | BEHIND RIGHT TABLE, RIFLE IN HANDS                                                                                                                                                               |
| LINE           | THIS ONE'S EASY!                                                                                                                                                                                 |
| ΑΤΒ            | WITH RIFLE SHOOT A SINGLE TAP<br>NEVADA SWEEP, STARTING ON EITHER<br>END AND PLACING THE TENTH ROUND ON<br>THE BONUS TARGET.<br>(R1, R2, R3, R4, R5, R4, R3, R2, R1, BONUS).<br>MAKE RIFLE SAFE. |
|                | WITH SHOTGUN KNOCKDOWN THE 4<br>SHOTGUN TARGETS IN ANY ORDER. MAKE<br>SHOTGUN SAFE ON TABLE.                                                                                                     |
|                | MAKE SURE LONG GUNS ARE POINTED<br>TOWARD BERM.                                                                                                                                                  |
|                | MOVE TO FORWARD TABLE AND WITH<br>PISTOLS REPEAT THE RIFLE<br>INSTRUCTIONS.                                                                                                                      |
|                | A HITS ON THE BONUS TARGET ARE 5<br>SECOND BONUSES. A MISS IS NOT A MISS.                                                                                                                        |