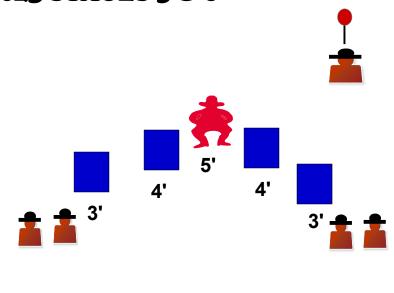

## TARGET INVENTORY

- 4 COWBOYS
- 4 LARGE RECTANGLES 16" X 24"
- 4 SHOTGUN KNOCKDOWNS
- 2 RANGE TABLES FOR STAGING FIREARMS
- 2 SIDE RAILS FOR RANGE TABLE
- 2 LONG TABLES FOR LOADING AND UNLOADING
- $1-5^{\circ}2X4$
- 2-4'2 X 4'S
- 4-3'2 X 4'S
- 2-2'2 X 4'
- 1-2 X 4 FOR PISTOL POSITION
- 1 BONUS TARGET ON METAL SPIKE