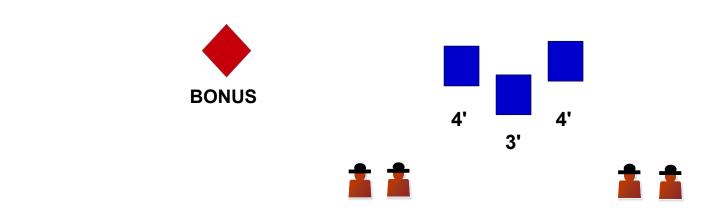

## JUNE 2023 STAGES 3 & 4

| STAGE 3     |                                          |
|-------------|------------------------------------------|
| STAGE 3     |                                          |
| DOLIND      | 10 DIELE 10 DICTOL 4. CHOTCHN            |
| ROUND       | 10 RIFLE – 10 PISTOL – 4+ SHOTGUN        |
| COUNT       |                                          |
| STAGING     | RIFLE IN HANDS, PISTOLS HOLSTERED        |
| STAGING     | AND SHOTGUN ON RIGHT TABLE.              |
| STAGE ORDER |                                          |
|             |                                          |
| START       | BEHIND RIGHT TABLE, RIFLE IN HANDS.      |
|             |                                          |
| LINE        | FEELING LUCKY?!                          |
| A (EVE)     |                                          |
| ATB         | WITH RIFLE DOUBLE TAP SWEEP THE          |
|             | THREE TARGETS FROM EITHER                |
|             | DIRECTION, THEN FROM THE SAME            |
|             | DIRECTION SINGLE TAP THE THREE           |
|             | TARGETS, THEN PLACE THE LAST ROUND       |
|             | ON THE CENTER TARGET. (P1-P1, P2-P2, P3- |
|             | P3, P1, P2, P3, P2). MAKE RIFLE SAFE.    |
|             | WITH SHOTGUN KNOCKDOWN THE FOUR          |
|             | SHOTGUN TARGETS IN ANY ORDER. MAKE       |
|             | SHOTGUN SAFE OR TAKE IT TO LEFT          |
|             | TABLE AND MAKE IT SAFE THERE.            |
|             |                                          |
|             | WITH PISTOLS REPEAT THE RIFLE            |
|             | INSTRUCTIONS EXCEPT WITH THE LAST        |
|             | ROUND HIT THE BONUS TARGET FOR A         |
|             | FIVE SECOND BONUS. A MISS ON THE         |
|             | BONUS TARGET IS NOT A MISS.              |
|             |                                          |
|             |                                          |