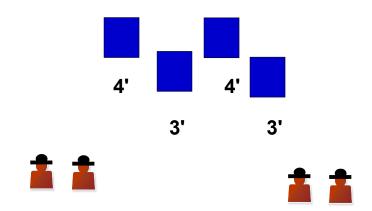

## TARGET INVENTORY

- 4 COWBOYS
- 4 LARGE RECTANGLES 16" X 24"
- 4 SHOTGUN KNOCKDOWNS
- 2 RANGE TABLES FOR STAGING FIREARMS
- 2 SIDE RAILS FOR RANGE TABLE
- 2 LONG TABLES FOR LOADING AND UNLOADING
- $1-5^{\circ}2X4$
- 2-4'2 X 4'S
- 4-3'2 X 4'S
- 2-2'2 X 4'
- 1-2 X 4 FOR PISTOL POSITION
- 1 BONUS TARGET ON METAL SPIKE