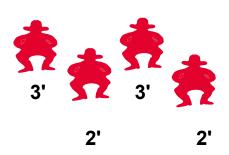

## TARGET INVENTORY

- 4 COWBOYS
- 4 LARGE RECTANGLES 16" X 24"
- 4 SHOTGUN KNOCKDOWNS
- 2 RANGE TABLES FOR STAGING FIREARMS
- 2 SIDE RAILS FOR RANGE TABLE
- 2 LONG TABLES FOR LOADING AND UNLOADING
- $1-5^{\circ}2X4$
- 2-4'2 X 4'S
- 4-3'2 X 4'S
- 2-2'2 X 4'
- 1-2 X 4 FOR PISTOL POSITION
- 1 BONUS TARGET ON METAL SPIKE