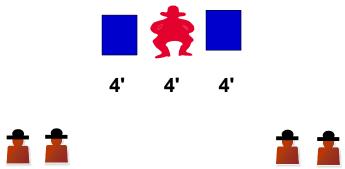

| STAGE 4            |                                           |
|--------------------|-------------------------------------------|
|                    |                                           |
| ROUND              | 10 RIFLE – 10 PISTOL – 4+ SHOTGUN         |
| COUNT              |                                           |
|                    |                                           |
| STAGING            | <b>RIFLE AND SHOTGUN ON RIGHT TABLE,</b>  |
|                    | PISTOLS HOLSTERED.                        |
| <b>STAGE ORDER</b> | SHOOTER'S CHOICE. RIFLE NOT LAST.         |
|                    |                                           |
| START              | BEHIND TABLE OF CHOICE. HANDS BY<br>SIDE. |
|                    |                                           |
| LINE               | AYNOR! THE Y IS SILENT                    |
| АТВ                | IF STARTING WITH PISTOLS, SHOOT A         |
|                    | DOUBLE TAP NEVADA SWEEP, STARTING         |
|                    | ON THE CENTER TARGET. (P2-P2, P3-P3, P2-  |
|                    | P2, P1-P1, P2-P2). AFTER DOUBLE TAPPING   |
|                    | THE CENTER TARGET YOU MAY SHOOT IN        |
|                    | EITHER DIRECTION.                         |
|                    | WITH RIFLE, SHOOT A DOUBLE TAP            |
|                    | NEVADA SWEEP STARTING ON THE              |
|                    | CENTER TARGET, BUT WITH THE LAST          |
|                    | TWO ROUNDS SHOOT THE TWO BONUS            |
|                    | TARGETS. IF KNOCKDOWNS ARE USED           |
|                    | THEY MUST GO DOWN. MAKE RIFLE SAFE.       |
|                    | WITH SHOTGUN KNOCK DOWN THE FOUR          |
|                    | SHOTGUN TARGETS IN ANY ORDER.             |
|                    |                                           |
|                    |                                           |
|                    |                                           |
|                    |                                           |