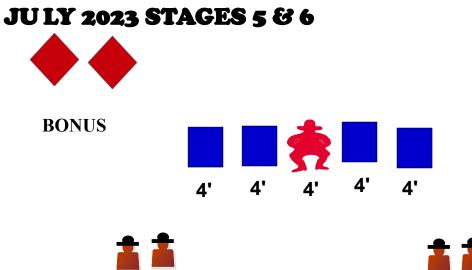

| STAGE 5            |                                           |
|--------------------|-------------------------------------------|
|                    |                                           |
| ROUND              | <b>10 RIFLE – 10 PISTOL – 4+ SHOTGUN</b>  |
| COUNT              |                                           |
|                    |                                           |
| STAGING            | SHOTGUN PORT ARMS, RIFLE ON RIGHT         |
|                    | TABLE, PISTOLS HOLSTERED.                 |
|                    |                                           |
| <b>STAGE ORDER</b> | SHOTGUN, RIFLE, PISTOL.                   |
|                    |                                           |
| START              | SHOTGUN AT PORT ARMS, STANDING            |
|                    | BEHIND REAR STARTING LINE.                |
|                    |                                           |
| LINE               | BUCKSHOT FOR YOU!                         |
|                    |                                           |
| АТВ                | WITH SHOTGUN KNOCKDOWN THE TWO            |
|                    | SHOTGUN TARGETS ON THE LEFT. MAKE         |
|                    | SHOTGUN SAFE ON REAR TABLE.               |
|                    | WITH RIFLE, SHOOT A DOUBLE TAP            |
|                    | OUTSIDE, INSIDE SWEEP. (R1-R1, R5-R5, R2- |
|                    | R2, R4-R4, R3-R3). MAKE RIFLE SAFE        |
|                    | POINTED TOWARD BAY WALL.                  |
|                    |                                           |
|                    | PICK UP SHOTGUN ANDMOVE TO THE            |
|                    | FRONT TABLE AND SHOOT THE TWO             |
|                    | SHOTGUN TARGETS ON THE RIGHT. MAKE        |
|                    | SHOTGUN SAFE POINTED TOWARD THE           |
|                    | BAY WALL.                                 |
|                    | WITH PISTOLS, REPEAT THE RIFLE            |
|                    | INSTRUCTIONS.                             |
|                    |                                           |

| STAGE 6            |                                                          |
|--------------------|----------------------------------------------------------|
| STAGE              |                                                          |
|                    |                                                          |
| <b>ROUND COUNT</b> | 10 RIFLE – 10 PISTOL – 6 +SHOTGUN                        |
|                    |                                                          |
| STAGING            | <b>RIFLE JOHN WAYNE. SHOTGUN ON REAR TABLE,</b>          |
|                    | PISTOLS HOLSTERED.                                       |
| <b>STAGE ORDER</b> | RIFLE, SHOTGUN, PISTOL.                                  |
|                    |                                                          |
| START              | <b>BEHIND REAR TABLE, RIFLE JOHN WAYNE.</b>              |
|                    |                                                          |
| LINE               | WAGONS HOOOOO!                                           |
|                    | WAGONS HOUDOU:                                           |
|                    |                                                          |
| ATB                | WITH RIFLE, TRIPLE TAP THE CENTER TARGET,                |
|                    | THEN SINGLE TAP EACH INSIDE TARGET, THEN                 |
|                    | TRIPLE TAP THE CENTER TARGET AGAIN THEN                  |
|                    | SINGLE TAP THE TWO OUTSIDE TARGETS (R3-                  |
|                    | <b>R3-R3, R2, R4, R3-R3-R3, R1, R5).</b> MAKE RIFLE SAFE |
|                    | POINTING TOWARD BAY WALL.                                |
|                    | WITH SHOTGUN, KNOCKDOWN TWO LEFT HAND                    |
|                    | SHOTGUN TARGETS, THEN MOVE TO THE                        |
|                    | FORWARD TABLE AND KNOCKDOWN THE TWO                      |
|                    | <b>RIGHT HAND SHOTGUN TARGETS THEN</b>                   |
|                    | KNOCKDOWN THE TWO BONUS TARGETS. MAKE                    |
|                    | SHOTGUN SAFE.                                            |
|                    |                                                          |
|                    | WITH PISTOLS REPEAT THE RIFLE                            |
|                    | INSTRUCTIONS.                                            |
|                    |                                                          |
|                    |                                                          |
|                    |                                                          |
|                    |                                                          |