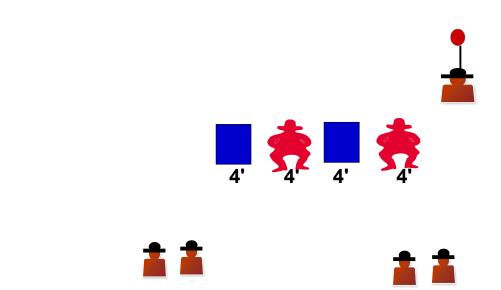

## **TARGET INVENTORY**

- 4 COWBOYS
- 4 LARGE RECTANGLES 16" X 24"
- 4 SHOTGUN KNOCKDOWNS
- 2 SHOTGUN KNOCKDOWNS FOR BONUS TARGETS
- **2 RANGE TABLES FOR STAGING FIREARMS**
- **2 SIDE RAILS FOR RANGE TABLE**
- 2 LONG TABLES FOR LOADING AND UNLOADING
- 4-4'2 X 4'S
- 4-3'2 X 4'S
- **2 2 X 4 FOR SHOOTING POSITIONS**