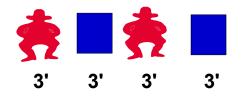

## **TARGET INVENTORY**

- 4 COWBOYS
- 4 LARGE RECTANGLES 16" X 24"
- 4 SHOTGUN KNOCKDOWNS
- 2 SHOTGUN KNOCKDOWNS FOR BONUS TARGETS
- **2 RANGE TABLES FOR STAGING FIREARMS**
- **2 SIDE RAILS FOR RANGE TABLE**
- 2 LONG TABLES FOR LOADING AND UNLOADING
- 4-4'2 X 4'S
- 4-3'2 X 4'S
- **2 2 X 4 FOR SHOOTING POSITIONS**